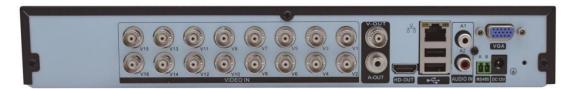

| Network Port      | RJ45 10M / 100M Self-Adapt to Ethernet Interface |  |
|-------------------|--------------------------------------------------|--|
| RS485             | 1 x RS485                                        |  |
| USB Port          | 2 x USB2.0                                       |  |
| HDD Port          | Support 2 x 8TB HDD (Seagate)                    |  |
| WIFI Port         | 4G WIFI Extend via USB (Coming Soon)             |  |
| Remote Controller | Optional                                         |  |
| Structure         |                                                  |  |
| Dimensions        | 330mm*255mm*53mm / 1.3KG (Not Including HDD)     |  |
| Operation Temp.   | -5°C - 55°C                                      |  |
| Humidity          | 10 - 90%                                         |  |
| Power Consumption | < 15W (HDD not included)                         |  |
| Power Supply      | DC12V / 5A                                       |  |
| Certification     | CE / FCC / RoHS                                  |  |