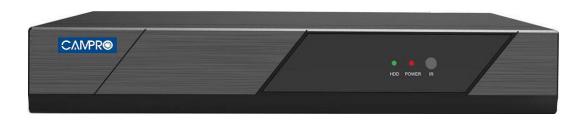

## CB-ADR-9216 (E)

## 16CH Hybrid 5.0MP Lite HD DVR

\* Support UTC (control AHD / CVI / TVI Camera via DVR by coaxial cable)

| Model No.           | CB-ADR-9216 (E)                                                                                |
|---------------------|------------------------------------------------------------------------------------------------|
| Chipset / RAM       | Hi3521D RAM: 8G                                                                                |
| Operation System    | Embedded Linux                                                                                 |
| Resources           | Multichannel Real Time Record / Playback, Multi CH Multi User on Network Operation, USB Backup |
|                     | Simultaneously                                                                                 |
| System Interface    |                                                                                                |
| Operation Interface | 16bit True Color Graphic Menu Operation Interface                                              |
| Image Display       | 1 / 4 / 6 / 8 / 9 / 16 Screen                                                                  |
| Video and Audio     |                                                                                                |
| Image Coding        | H.264 / H.265                                                                                  |
| CVBS / HD Input     | AHD / CVBS / CVI / TVI / IPC                                                                   |
| Resolution          | VGA: Max. 1080P, HDMI: Max. 2K                                                                 |
| Video Input Mode    | Any combination of analog numbers, full network 4*5MP/8*3MP/16*1080P                           |