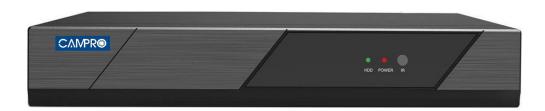

## CB-ADR-9208 (E)

## 8CH Hybrid 5.0MP Lite HD DVR

\* Support UTC (control AHD / CVI / TVI Camera via DVR by coaxial cable)

| Model No.           | CB-ADR-9208 (E)                                                                                |
|---------------------|------------------------------------------------------------------------------------------------|
| Chipset / RAM       | Hi3520D RAM: 4G                                                                                |
| Operation System    | Embedded Linux                                                                                 |
| Resources           | Multichannel Real Time Record / Playback, Multi CH Multi User on Network Operation, USB Backup |
|                     | Simultaneously                                                                                 |
| System Interface    |                                                                                                |
| Operation Interface | 16bit True Color Graphic Menu Operation Interface                                              |
| Image Display       | 1/4/6/8/9 screen                                                                               |
| Video and Audio     |                                                                                                |
| Image Coding        | H.264 / H.265                                                                                  |
| CVBS / HD Input     | AHD / CVBS / CVI / TVI / IPC                                                                   |
| Resolution          | VGA: Max. 1080P, HDMI: Max. 2K                                                                 |
| Video Input Mode    | Analog digital Any combination, full network 8*5MP                                             |