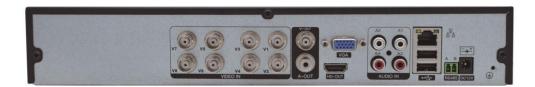

| Recognize Method            | Automatic Identification, All AHD, All CVI, All TVI, Customized                                                                               |
|-----------------------------|-----------------------------------------------------------------------------------------------------------------------------------------------|
| Preview                     | 8*5MN@12fps/8*4MN@15fps/8*3MN@18fps/8*1080N@25fps/8*720P@25fps 5 IN 1                                                                         |
| Code Capacity               | 8*5MN@6fps/8*4MN@8fps/8*3MN@10fps/8*1080P@8fps/8*1080N/8*720P @15fps 5 IN 1                                                                   |
| Decode Capacity             | 8*5MN@6fps/8*4MN@8fps/8*3MN@10fps/8*1080P@8fps/4*1080N/8*720P@15fps 5 IN 1                                                                    |
| Playback Definition         | 5MN/4MN/3MN/1080P/1080N/720P/960H/D1                                                                                                          |
| <b>Audio Compression</b>    | G.711A                                                                                                                                        |
| Two-Way Intercom            | Support                                                                                                                                       |
| Recording & Playback        |                                                                                                                                               |
| Video Mode                  | Manual > Alarm > Dynamic Testing > Timing                                                                                                     |
| Playback                    | 8CH                                                                                                                                           |
| Record Retrieval            | Fast playback, browse playback, play by time, play by event, timeline playback, smart Playback                                                |
| Intelligent Retrieval       | Displays whether there is movement in the specified area in a different color                                                                 |
|                             | Backup & Storage                                                                                                                              |
| Space Occupation            | 4MN/3MN/1080P 10~15G/day* channel; 720P ~10G/day* channel; 960H 6~10G/day* channel; Audio: 691.2M/day* channel                                |
| Recording Storage           | Local Hard Disk / Network                                                                                                                     |
| Backup Mode                 | Network Backup / USB HDD / USB Recording / SATA / Recording                                                                                   |
| VMS                         |                                                                                                                                               |
| VMS / Mobile App            | IE / Web / CAMPRO VMS / P6S Lite App                                                                                                          |
| P2P                         | Support IOS / Android / PC                                                                                                                    |
| Mobile APP Function         | Multi-screen monitoring, audio listening, mobile phone video, capture, cloud console control, remote video playback, device list preservation |
| Other Function              |                                                                                                                                               |
| Al Function                 | Face Detection, Face List Playback, PIR Detection, Human Shape Detection (IP Cam)                                                             |
| Motion Detection            | 192(16x12) Testing Areas can be set for each Image, can set Multiple Sensitivity                                                              |
| итс                         | Support                                                                                                                                       |
| PTZ                         | Support                                                                                                                                       |
| Camera Soft. Updated        | Support                                                                                                                                       |
| Dynamic 3D DNR              | Support                                                                                                                                       |
| Port                        | Сирроп                                                                                                                                        |
|                             | 8CH BNC                                                                                                                                       |
| Video Input<br>Video Output | 1CH VGA, 1CH HDMI                                                                                                                             |
| Loop Output                 | 1CH CVBS                                                                                                                                      |
| Audio Input                 | 4CH RCA                                                                                                                                       |
| Audio Output                | 1CH RCA                                                                                                                                       |
| Alarm Input                 | N/A, (Optional 4CH Alarm Input)                                                                                                               |
| Alarm Output                | N/A, (Optional 1CH Alarm Output)                                                                                                              |
| Network Port                | RJ45 10M / 100M Self-Adapt to Ethernet Interface                                                                                              |
| RS485                       | 1 x RS485                                                                                                                                     |
| USB Port                    | 2 x USB2.0                                                                                                                                    |

| HDD Port            | Support 2 x 8TB HDD (Seagate)                |  |
|---------------------|----------------------------------------------|--|
| WIFI Port           | 4G WIFI Extend via USB (Coming Soon)         |  |
| Remote Controller   | Optional                                     |  |
| Structure           |                                              |  |
| Dimensions / Weight | 330mm*255mm*53mm / 1.0KG (Not Including HDD) |  |
| Operation Temp.     | -5°C - 55°C                                  |  |
| Humidity            | 10 - 90%                                     |  |
| Power Consumption   | < 15W (HDD not included)                     |  |
| Power Supply        | DC12V / 5A                                   |  |
| Certification       | CE / FCC / RoHS                              |  |