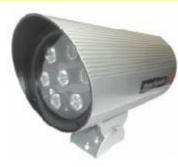

## 80M OUTDOOR IR ILLUMINATOR

- ◆ Effective range up to 80M
- ♦ CDS Auto control light-sources sensor for 24-hour
- ◆ Waterproof aluminum housing for both indoor or outdoor

|                          | IR-80                                   |
|--------------------------|-----------------------------------------|
| Input Voltage            | AC 110V/220V, 60Hz/50Hz, DC 12V 1.5A    |
| Illuminate Distance      | 80M                                     |
| View Angle / Beam Spread | 25°                                     |
| Power Consumption        | 6.0W                                    |
| Infrared Luminary        | 7 Units super high power 850nm IR-LED   |
| LED Life                 | 10,000hrs                               |
| Window                   | φ90mm Heat-Resisting Glass              |
| Power On                 | Under 10 Lux by CDS Auto Control        |
| Waterproofing Criterion  | IP66                                    |
| Construction             | Aluminum, with original anodized finish |
| Operating Temp.          | -20°C to 60°C                           |
| Dimension                | Ф 115 x 230(L) mm                       |
| Weight                   | 2.0kg                                   |