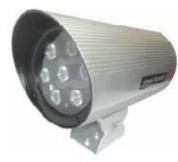

## 50M OUTDOOR IR ILLUMINATOR

- ◆ Effective range up to 50M
- ♦ CDS Auto control light-sources sensor for 24-hour
- ◆ Waterproof aluminum housing for both indoor or outdoor

|                          | IR-50                                   |
|--------------------------|-----------------------------------------|
| Input Voltage            | AC 110V/220V, 60Hz/50Hz, DC 12V 1.5A    |
| Illuminate Distance      | 50M                                     |
| View Angle / Beam Spread | 45°                                     |
| Power Consumption        | 6.0W                                    |
| Infrared Luminary        | 7 Units super high power 850nm IR-LED   |
| LED Life                 | 10,000hrs                               |
| Window                   | φ90mm Heat-Resisting Glass              |
| Power On                 | Under 10 Lux by CDS Auto Control        |
| Waterproofing Criterion  | IP66                                    |
| Construction             | Aluminum, with original anodized finish |
| Operating Temp.          | -20°C to 60°C                           |
| Dimension                | Ф 115 x 230(L) mm                       |
| Weight                   | 2.0kg                                   |
| Dimension                | Ф 115 x 230(L) mm                       |