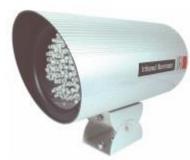

## 20M OUTDOOR IR ILLUMINATOR

- ♦ Effective range up to 20M
- ◆ CDS Auto control light-sources sensor for 24-hour
- ♦ Waterproof aluminum housing for both indoor or outdoor

|                          | IR-21                                   |
|--------------------------|-----------------------------------------|
| Input Voltage            | AC 110V/220V, 60Hz/50Hz, DC 12V 1A      |
| Illuminate Distance      | 20M                                     |
| View Angle / Beam Spread | 30° / 45°                               |
| Power Consumption        | 10.0W                                   |
| Power On                 | CDS Auto Control                        |
| Infrared Luminary        | 84 Units IR-LED                         |
| Window                   | φ90mm Heat-Resisting Glass              |
| Status                   | Under 10 Lux by CDS                     |
| Wave                     | 850nM                                   |
| Waterproofing Criterion  | IP66                                    |
| Construction             | Aluminum, with original anodized finish |
| Operating Temp.          | -20°C to 60°C                           |
| Dimension                | Ф 115 x 230(L) mm                       |
| Weight                   | 2.0kg                                   |