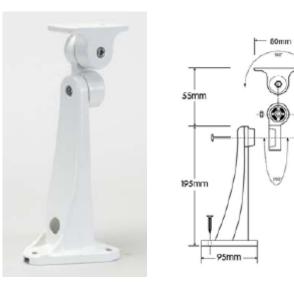

kness        | 4mm                                  |                   |                    |
| Dimensions                    | 170(L) X 120(W) X 115(H) mm          |                   |                    |
| Net Weight                    | Max 1550gm (with wall mount bracket) |                   |                    |
| Waterproofing Criterion       | IP66                                 |                   |                    |
| Construction                  | Die-Cast Aluminum Alloy              |                   |                    |
| Coating                       | Ivory Powder Stove                   |                   |                    |
|                               |                                      |                   |                    |

## Dimension









Đ.