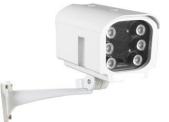

|                               | CP-6IR                               | CP-9IR            | CP-12IR            |
|-------------------------------|--------------------------------------|-------------------|--------------------|
| LED quantity                  | 6PCS                                 | 9PCS              | 12PCS              |
| IR Light Distance approach to | Lens zoom out 40M                    | Lens zoom out 60M | Lens zoom out 100M |
| (For Analog CAM)              | Lens zoom in 60M                     | Lens zoom in 80M  | Lens zoom in 120M  |
| IR Light Distance approach to | Lens zoom out 25M                    | Lens zoom out 35M | Lens zoom out 60M  |
| (For Digital CAM)             | Lens zoom in 35M                     | Lens zoom in 45M  | Lens zoom in 70M   |
| Light Refractor               | 25° / 45° interlace                  | 5 ° or 25° / 45°  | 15° or 30° or 45°  |
|                               |                                      | interlace         |                    |
| IR Beam Angle                 | 80° (One IR)                         | 40~80° (One IR)   | 40~100° (One IR)   |
|                               | 150° (Both IR)                       | 150° (Both IR)    | 150° (Both IR)     |
| Power Input                   | AC24(±10%) or AC90~230V (±10%)       |                   |                    |
| Rating Current                | 1.5A                                 |                   |                    |
| Power Consumption             | 6W                                   | 10W               | 12W                |
| Temper Glass thickness        | 4mm                                  |                   |                    |
| Dimensions                    | 170(L) X 120(W) X 115(H) mm          |                   |                    |
| Net Weight                    | Max 1550gm (with wall mount bracket) |                   |                    |
| Waterproofing Criterion       | IP66                                 |                   |                    |
| Construction                  | Die-Cast Aluminum Alloy              |                   |                    |
| Coating                       | Ivory Powder Stove                   |                   |                    |
|                               |                                      |                   |                    |