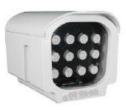

|                               | CP-6IR                               | CP-9IR            | CP-12IR            |
|-------------------------------|--------------------------------------|-------------------|--------------------|
| LED quantity                  | 6PCS                                 | 9PCS              | 12PCS              |
| IR Light Distance approach to | Lens zoom out 40M                    | Lens zoom out 60M | Lens zoom out 100M |
| (For Analog CAM)              | Lens zoom in 60M                     | Lens zoom in 80M  | Lens zoom in 120M  |
| IR Light Distance approach to | Lens zoom out 25M                    | Lens zoom out 35M | Lens zoom out 60M  |
| (For Digital CAM)             | Lens zoom in 35M                     | Lens zoom in 45M  | Lens zoom in 70M   |
| Light Refractor               | 25° / 45° interlace                  | 5 ° or 25° / 45°  | 15° or 30° or 45°  |
|                               |                                      | interlace         |                    |
| IR Beam Angle                 | 80° (One IR)                         | 40~80° (One IR)   | 40~100° (One IR)   |
|                               | 150° (Both IR)                       | 150° (Both IR)    | 150° (Both IR)     |
| Power Input                   | AC24(±10%) or AC90~230V (±10%)       |                   |                    |
| Rating Current                | 1.5A                                 |                   |                    |
| Power Consumption             | 6W                                   | 10W               | 12W                |
| Temper Glass thickness        | 4mm                                  |                   |                    |
| Dimensions                    | 170(L) X 120(W) X 115(H) mm          |                   |                    |
| Net Weight                    | Max 1550gm (with wall mount bracket) |                   |                    |
| Waterproofing Criterion       | IP66                                 |                   |                    |
| Construction                  | Die-Cast Aluminum Alloy              |                   |                    |
| Coating                       | Ivory Powder Stove                   |                   |                    |
|                               |                                      |                   |                    |