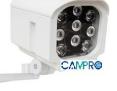

|                               | CP-6IR                               | CP-9IR            | CP-12IR            |
|-------------------------------|--------------------------------------|-------------------|--------------------|
| LED quantity                  | 6PCS                                 | 9PCS              | 12PCS              |
| IR Light Distance approach to | Lens zoom out 40M                    | Lens zoom out 60M | Lens zoom out 100M |
| (For Analog CAM)              | Lens zoom in 60M                     | Lens zoom in 80M  | Lens zoom in 120M  |
| IR Light Distance approach to | Lens zoom out 25M                    | Lens zoom out 35M | Lens zoom out 60M  |
| (For Digital CAM)             | Lens zoom in 35M                     | Lens zoom in 45M  | Lens zoom in 70M   |
| Light Refractor               | 25° / 45° interlace                  | 5 ° or 25° / 45°  | 15° or 30° or 45°  |
|                               |                                      | interlace         |                    |
| IR Beam Angle                 | 80° (One IR)                         | 40~80° (One IR)   | 40~100° (One IR)   |
|                               | 150° (Both IR)                       | 150° (Both IR)    | 150° (Both IR)     |
| Power Input                   | AC24(±10%) or AC90~230V (±10%)       |                   |                    |
| Rating Current                | 1.5A                                 |                   |                    |
| Power Consumption             | 6W                                   | 10W               | 12W                |
| Temper Glass thickness        | 4mm                                  |                   |                    |
| Dimensions                    | 170(L) X 120(W) X 115(H) mm          |                   |                    |
| Net Weight                    | Max 1550gm (with wall mount bracket) |                   |                    |
| Waterproofing Criterion       | IP66                                 |                   |                    |
| Construction                  | Die-Cast Aluminum Alloy              |                   |                    |
| Coating                       | Ivory Powder Stove                   |                   |                    |
|                               |                                      |                   |                    |