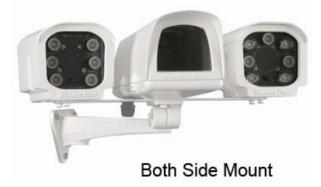

|                               | CP-6IR                               | CP-9IR            | CP-12IR            |
|-------------------------------|--------------------------------------|-------------------|--------------------|
| LED quantity                  | 6PCS                                 | 9PCS              | 12PCS              |
| IR Light Distance approach to | Lens zoom out 40M                    | Lens zoom out 60M | Lens zoom out 100M |
| (For Analog CAM)              | Lens zoom in 60M                     | Lens zoom in 80M  | Lens zoom in 120M  |
| IR Light Distance approach to | Lens zoom out 25M                    | Lens zoom out 35M | Lens zoom out 60M  |
| (For Digital CAM)             | Lens zoom in 35M                     | Lens zoom in 45M  | Lens zoom in 70M   |
| Light Refractor               | 25° / 45° interlace                  | 5 ° or 25° / 45°  | 15° or 30° or 45°  |
|                               |                                      | interlace         |                    |
| IR Beam Angle                 | 80° (One IR)                         | 40~80° (One IR)   | 40~100° (One IR)   |
|                               | 150° (Both IR)                       | 150° (Both IR)    | 150° (Both IR)     |
| Power Input                   | AC24(±10%) or AC90~230V (±10%)       |                   |                    |
| Rating Current                | 1.5A                                 |                   |                    |
| Power Consumption             | 6W                                   | 10W               | 12W                |
| Temper Glass thickness        | 4mm                                  |                   |                    |
| Dimensions                    | 170(L) X 120(W) X 115(H) mm          |                   |                    |
| Net Weight                    | Max 1550gm (with wall mount bracket) |                   |                    |
| Waterproofing Criterion       | IP66                                 |                   |                    |
| Construction                  | Die-Cast Aluminum Alloy              |                   |                    |
| Coating                       | Ivory Powder Stove                   |                   |                    |
|                               |                                      |                   |                    |