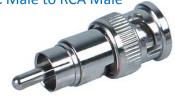

# Connectors (100pcs/bag)

APBC01

BNC / HD-SDI Compression Waterproof

RG6U

RG59



APBT11

**BNC Male Twist On** 

RG6U

RG59



APBC13

BNC Male Crimp 3 Piece

Type

RG6U RG59



APBC13-SDI

BNC / HD-SDI Male Crimp 3

Piece Type

RG6U

RG59



**APB012** 

**BNC Male Solderless** 



APBC12

**BNC Male Quick Crimp** 

RG6U RG59



**APB310** 

BNC Male to T Adapter

**BNC Female** 



APBR01

BNC Female to RCA Male



APBR10

**BNC Male to RCA Female** 



## APBR11

BNC Male to RCA Male



APFT11

F Male Twist on

RG6U

RG59



## APFC12

F Male Crimp Two Piece

Type

RG6U

RG59



## APBF10

BNC Male to F Female



## APBB00

BNC Female to BNC Female



## APRF01

RCA Jack to F Plug





APRROO RCA Female to Female



APRF10 RCA Male to F Female



APFF11 F Plug to F Plug



APBF01 BNC Female to F Male