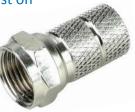

# Connectors (100pcs/bag)

APBC01

BNC / HD-SDI Compression Waterproof

RG6U

RG59



APBT11

**BNC Male Twist On** 

RG6U

RG59



APBC13

BNC Male Crimp 3 Piece

Type

RG6U RG59



APBC13-SDI

BNC / HD-SDI Male Crimp 3

Piece Type

RG6U

RG59



**APB012** 

**BNC Male Solderless** 



APBC12

**BNC Male Quick Crimp** 

RG6U RG59



**APB310** 

BNC Male to T Adapter

**BNC Female** 



APBR01

BNC Female to RCA Male



APBR10

**BNC Male to RCA Female** 



## APBR11

BNC Male to RCA Male



APFT11

F Male Twist on

RG6U

RG59



## APFC12

F Male Crimp Two Piece

Type

RG6U

RG59



## APBF10

BNC Male to F Female



## APBB00

BNC Female to BNC Female



## APRF01

RCA Jack to F Plug





APRROO RCA Female to Female



APRF10 RCA Male to F Female



APFF11 F Plug to F Plug



APBF01 BNC Female to F Male