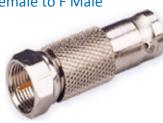

## APRF01

RCA Jack to F Plug

APRROO RCA Female to Female

APRF10 RCA Male to F Female

APFF11 F Plug to F Plug

APBF01 BNC Female to F Male