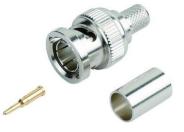

RG59

APBC13

BNC Male Crimp 3 Piece

Type

RG6U RG59

APBC13-SDI

BNC / HD-SDI Male Crimp 3

Piece Type