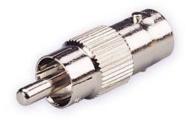

# Connectors (100pcs/bag)

APBC01

BNC / HD-SDI Compression Waterproof

RG6U

RG59



APBT11

**BNC Male Twist On** 

RG6U

RG59



APBC13

BNC Male Crimp 3 Piece

Type

RG6U RG59



APBC13-SDI

BNC / HD-SDI Male Crimp 3

Piece Type

RG6U

RG59



**APB012** 

**BNC Male Solderless** 



APBC12

**BNC Male Quick Crimp** 

RG6U RG59



**APB310** 

BNC Male to T Adapter

**BNC Female** 



APBR01

BNC Female to RCA Male



APBR10

**BNC Male to RCA Female** 



## APBR11

BNC Male to RCA Male



APFT11

F Male Twist on

RG6U

RG59



## APFC12

F Male Crimp Two Piece

Type

RG6U

RG59



## APBF10

BNC Male to F Female



## APBB00

BNC Female to BNC Female



## APRF01

RCA Jack to F Plug





APRROO RCA Female to Female



APRF10 RCA Male to F Female



APFF11 F Plug to F Plug



APBF01 BNC Female to F Male