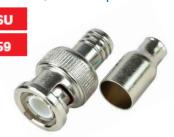

RG59

APBC13

BNC Male Crimp 3 Piece

Type

RG6U RG59

APBC13-SDI

BNC / HD-SDI Male Crimp 3

Piece Type