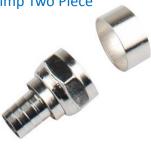

# Connectors (100pcs/bag)

APBC01

BNC / HD-SDI Compression Waterproof

RG6U

RG59



APBT11

**BNC Male Twist On** 

RG6U

RG59



APBC13

BNC Male Crimp 3 Piece

Type

RG6U RG59



APBC13-SDI

BNC / HD-SDI Male Crimp 3

Piece Type

RG6U

RG59



**APB012** 

**BNC Male Solderless** 



APBC12

**BNC Male Quick Crimp** 

RG6U RG59



**APB310** 

BNC Male to T Adapter

**BNC Female** 



APBR01

BNC Female to RCA Male



APBR10

**BNC Male to RCA Female** 



## APBR11

BNC Male to RCA Male



APFT11

F Male Twist on

RG6U

RG59



## APFC12

F Male Crimp Two Piece

Type

RG6U

RG59



## APBF10

BNC Male to F Female



## APBB00

BNC Female to BNC Female



## APRF01

RCA Jack to F Plug





APRROO RCA Female to Female



APRF10 RCA Male to F Female



APFF11 F Plug to F Plug



APBF01 BNC Female to F Male