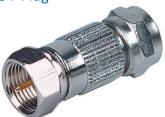

# Connectors (100pcs/bag)

APBC01

BNC / HD-SDI Compression Waterproof

RG6U

RG59



APBT11

**BNC Male Twist On** 

RG6U

RG59



APBC13

BNC Male Crimp 3 Piece

Type

RG6U RG59



APBC13-SDI

BNC / HD-SDI Male Crimp 3

Piece Type

RG6U

RG59



**APB012** 

**BNC Male Solderless** 



APBC12

**BNC Male Quick Crimp** 

RG6U RG59



**APB310** 

BNC Male to T Adapter

**BNC Female** 



APBR01

BNC Female to RCA Male



APBR10

**BNC Male to RCA Female** 



## APBR11

BNC Male to RCA Male



APFT11

F Male Twist on

RG6U

RG59



## APFC12

F Male Crimp Two Piece

Type

RG6U

RG59



## APBF10

BNC Male to F Female



## APBB00

BNC Female to BNC Female



## APRF01

RCA Jack to F Plug





APRROO RCA Female to Female



APRF10 RCA Male to F Female



APFF11 F Plug to F Plug



APBF01 BNC Female to F Male