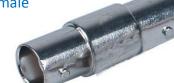

# Connectors (100pcs/bag)

APBC01

BNC / HD-SDI Compression Waterproof

RG6U

RG59



APBT11

**BNC Male Twist On** 

RG6U

RG59



APBC13

BNC Male Crimp 3 Piece

Type

RG6U RG59



APBC13-SDI

BNC / HD-SDI Male Crimp 3

Piece Type

RG6U

RG59



**APB012** 

**BNC Male Solderless** 



APBC12

**BNC Male Quick Crimp** 

RG6U RG59



**APB310** 

BNC Male to T Adapter

**BNC Female** 



APBR01

BNC Female to RCA Male



APBR10

**BNC Male to RCA Female** 



## APBR11

BNC Male to RCA Male



APFT11

F Male Twist on

RG6U

RG59



## APFC12

F Male Crimp Two Piece

Type

RG6U

RG59



## APBF10

BNC Male to F Female



## APBB00

BNC Female to BNC Female



## APRF01

RCA Jack to F Plug





APRROO RCA Female to Female



APRF10 RCA Male to F Female



APFF11 F Plug to F Plug



APBF01 BNC Female to F Male