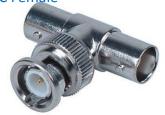

# Connectors (100pcs/bag)

APBC01

BNC / HD-SDI Compression Waterproof

RG6U

RG59



APBT11

**BNC Male Twist On** 

RG6U

RG59



APBC13

BNC Male Crimp 3 Piece

Type

RG6U RG59



APBC13-SDI

BNC / HD-SDI Male Crimp 3

Piece Type

RG6U

RG59



**APB012** 

**BNC Male Solderless** 



APBC12

**BNC Male Quick Crimp** 

RG6U RG59



**APB310** 

BNC Male to T Adapter

**BNC Female** 



APBR01

BNC Female to RCA Male



APBR10

**BNC Male to RCA Female** 



## APBR11

BNC Male to RCA Male



APFT11

F Male Twist on

RG6U

RG59



## APFC12

F Male Crimp Two Piece

Type

RG6U

RG59



## APBF10

BNC Male to F Female



## APBB00

BNC Female to BNC Female



## APRF01

RCA Jack to F Plug





APRROO RCA Female to Female



APRF10 RCA Male to F Female



APFF11 F Plug to F Plug



APBF01 BNC Female to F Male