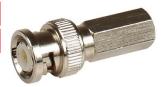

# Connectors (100pcs/bag)

APBC01

BNC / HD-SDI Compression Waterproof

RG6U

RG59

APBT11

**BNC Male Twist On** 

RG6U