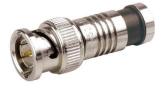

# Connectors (100pcs/bag)

APBC01

BNC / HD-SDI Compression Waterproof

RG6U

RG59

APBT11

**BNC Male Twist On** 

RG6U