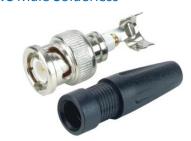

RG6U

RG59

**APB012** 

**BNC Male Solderless** 

APBC12

**BNC Male Quick Crimp** 

RG6U RG59

**APB310** 