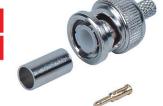

RG59

APBC13

BNC Male Crimp 3 Piece

Type

RG6U RG59

APBC13-SDI

BNC / HD-SDI Male Crimp 3

Piece Type

RG6U

RG59

**APB012** 

**BNC Male Solderless** 

APBC12

**BNC Male Quick Crimp** 

RG6U RG59

**APB310** 