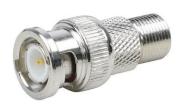

# Connectors (100pcs/bag)

APBC01

BNC / HD-SDI Compression Waterproof

RG6U

RG59



APBT11

**BNC Male Twist On** 

RG6U

RG59



APBC13

BNC Male Crimp 3 Piece

Type

RG6U RG59



APBC13-SDI

BNC / HD-SDI Male Crimp 3

Piece Type

RG6U

RG59



**APB012** 

**BNC Male Solderless** 



APBC12

**BNC Male Quick Crimp** 

RG6U RG59



**APB310** 

BNC Male to T Adapter

**BNC Female** 



APBR01

BNC Female to RCA Male



APBR10

**BNC Male to RCA Female** 



## APBR11

BNC Male to RCA Male



APFT11

F Male Twist on

RG6U

RG59



## APFC12

F Male Crimp Two Piece

Type

RG6U

RG59



## APBF10

BNC Male to F Female



## APBB00

BNC Female to BNC Female



## APRF01

RCA Jack to F Plug





APRROO RCA Female to Female



APRF10 RCA Male to F Female



APFF11 F Plug to F Plug



APBF01 BNC Female to F Male