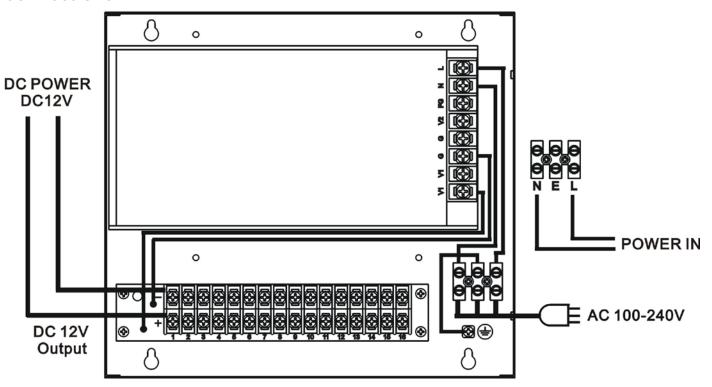

## Wall Mounted DC12V Regulated Power Supply Center

ITEM NO.: PW816S-12R 8 Amp 16 Port DC12V regulated Power Supply

## **Specifications:**

- Red LED on: Mains power supply is normal.
- Red LED off: Mains power supply abnormal, check incoming supply and cable connections.
- Individual protected PTC type fused outputs.
- Outputs PTC fused rated 1.1Amps at 2.5A/4sec.
- A single channel "short" may cause a temporary disconnection (1 sec.) of other channels.
- At least one second to auto rework, after removing an overload condition.
- This product does not contain a built in main power switch, take additional care when connecting or isolating incoming mains supply. Heed all warning labels.
- Overall Dimension: 224 x 200 x 60 mm.

## Connections: