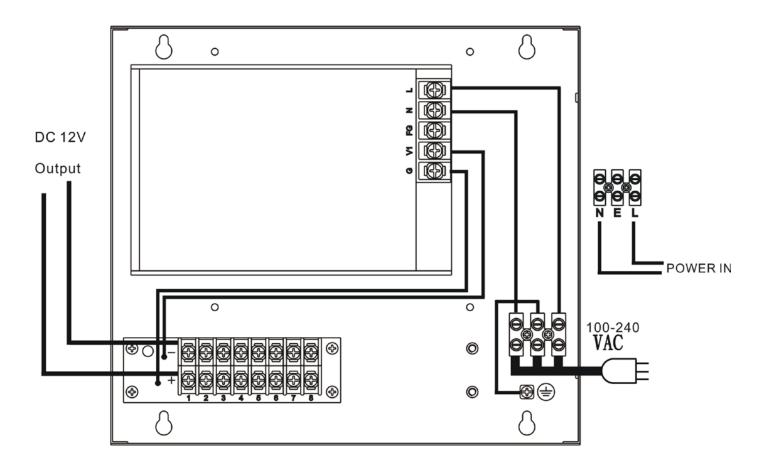

## Wall Mounted DC12V Regulated Power Supply Center

ITEM NO.: PW408S-12R 4 Amp 8 Port DC12V regulated Power Supply

## **Specifications:**

- Red LED on: Mains power supply is normal.
- Red LED off: Mains power supply abnormal, check incoming supply and cable connections.
- Individual protected PTC type fused outputs.
- Outputs PTC fused rated 1.1Amps at 2.5A/4sec.
- A single channel "short" may cause a temporary disconnection (1 sec.) of other channels.
- At least one second to auto rework, after removing an overload condition.
- This product does not contain a built in main power switch, take additional care when connecting or isolating incoming mains supply. Note all warning labels.
- Overall Dimension: 224 x 200 x 60 mm

## **Connections:**



RoHS ( FC C Rev. B