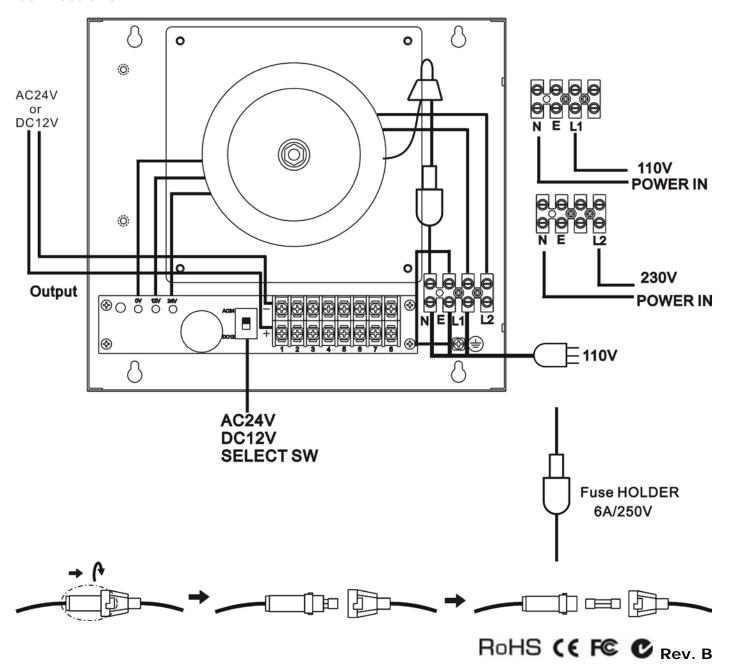

## Wall Mounted AC24V/DC12V Dual Power Supply Center

ITEM NO.: PW408S 4 Amp 8 Port AC24V/DC12V Dual Voltage Power Supply

## **Connections:**