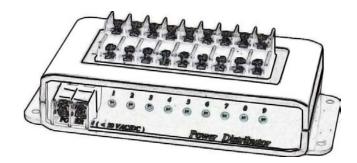

## **POWER DISTRIBUTOR BOX**

## ITEM NO.: PD009

The PD009 power distribution box make it simple to supply multiple CCTV cameras or other security devices with separate auto-reset, PTC-fused\* power. It provided 9 PTC fused outputs and individual status LEDs, as well as surge protection.

## **FEATURES**

- Individually protected PTC\*-type output fuse rated 1.1Amps@250VAC.
- Individual status LED indicators.
- Surge protected outputs.
- Supports up to 1-30VAC/VDC
- Dimension: 138x84x28mm