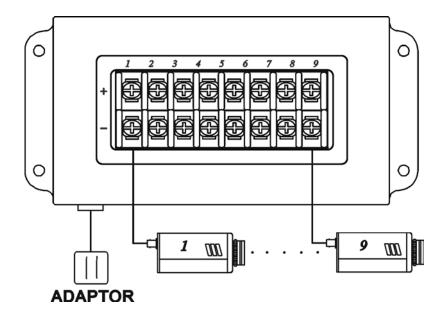

## View of Installation:

**DIMENSION: 138 x 76.2 x 39.8 mm** 

WEIGHT: 135 g

Rohs (FE C

Rev. B

<sup>\*</sup>Positive Temperature Coefficient - auto-reset current limiting