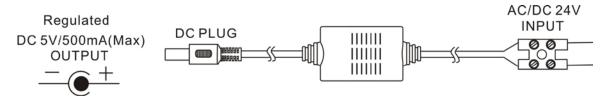

## PC500-5V AC to DC5V Power Converter 500mA Features:

- AC24V/ DC12V to DC5V power converter with DC plug cable 500mA Max.
- Input power: AC8~26V; DC8~28V
- Output Power: DC5V regulated.
- Application for sending computer accessories 5V power from power sources AC24V or DC12V.

Specification:

| opeomeation:   |    |                                               |  |  |
|----------------|----|-----------------------------------------------|--|--|
| ITEMS          |    | PC500-5V                                      |  |  |
| INPUT POWER    |    | AC8~26V; DC8~28V                              |  |  |
| OUTPUT POWER   |    | DC5V Regulated                                |  |  |
| OUTPUT CURRENT |    | 500mA                                         |  |  |
| MATERIAL       |    | ABS PLASTIC                                   |  |  |
| CABLE          |    | Input side: 15cm, 22AWG, 2 Pin Terminal Block |  |  |
|                |    | Output side: 15cm, 22AWG, DC Plug             |  |  |
| DIMENSIONS     | mm | 63X29X25 (Do not include cable and connecter) |  |  |
| WEIGHT         | g  | 35                                            |  |  |
| 0 110 44 50    |    |                                               |  |  |