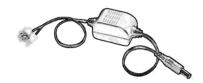

## PC500-5V AC to DC5V Power Converter 500mA Features:

- AC24V/ DC12V to DC5V power converter with DC plug cable 500mA Max.
- Input power: AC8~26V; DC8~28V
- Output Power: DC5V regulated.
- Application for sending computer accessories 5V power from power sources AC24V or DC12V.

Specification:

| opeomeation:   |    |                                               |  |  |
|----------------|----|-----------------------------------------------|--|--|
| ITEMS          |    | PC500-5V                                      |  |  |
| INPUT POWER    |    | AC8~26V; DC8~28V                              |  |  |
| OUTPUT POWER   |    | DC5V Regulated                                |  |  |
| OUTPUT CURRENT |    | 500mA                                         |  |  |
| MATERIAL       |    | ABS PLASTIC                                   |  |  |
| CABLE          |    | Input side: 15cm, 22AWG, 2 Pin Terminal Block |  |  |
|                |    | Output side: 15cm, 22AWG, DC Plug             |  |  |
| DIMENSIONS     | mm | 63X29X25 (Do not include cable and connecter) |  |  |
| WEIGHT         | g  | 35                                            |  |  |
| 0 110 44 50    |    |                                               |  |  |