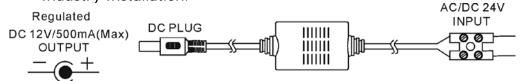

## PC500 AC to DC 12V Power Converter 500mA

- AC to DC12V Power Converter with DC plug cable 500mA Max.
- Input power: AC15~26V; DC15~28V.
- Output Power: DC12V regulated.
- For DC type camera or video power sources convert using AC24V for professional CCTV Industry Installation.

## PC500S AC to DC 12V Power Converter 500mA Built in Surge Protection

Identical to PC500, but built in surge protection at power input.