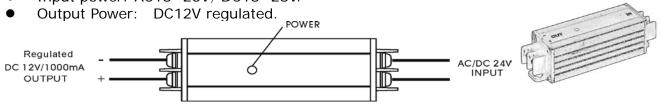

## PC1A AC to DC 12V Power Converter 1000mA

- Identical to PC500, but with 1000mA max.
- Input power: AC18~26V; DC18~28V.

Specification:

| ITEMS          |    | PC500                  | PC500S                   |
|----------------|----|------------------------|--------------------------|
| INPUT POWER    |    | AC15~26V; DC15~28V     |                          |
| OUTPUT POWER   |    | DC12V Regulated        |                          |
| OUTPUT CURRENT |    | 500mA                  |                          |
| MATERIAL       |    | ABS PI                 | LASTIC                   |
| CABLE          |    | Input side: 15cm, 22AV | VG, 2 Pin Terminal Block |
|                |    | Output side: 15cm      | n, 22AWG, DC Plug        |
| DIMENSIONS     | mm | 63X29X25 (Do not inclu | de cable and connecter)  |
| WEIGHT         | g  | 3                      | 5                        |