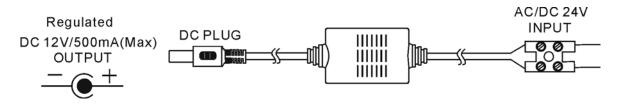

## PC500 AC to DC 12V Power Converter 500mA

- AC to DC12V Power Converter with DC plug cable 500mA Max.
- Input power: AC15~26V; DC15~28V.
- Output Power: DC12V regulated.
- For DC type camera or video power sources convert using AC24V for professional CCTV Industry Installation.

## PC500S AC to DC 12V Power Converter 500mA Built in Surge Protection

Identical to PC500, but built in surge protection at power input.