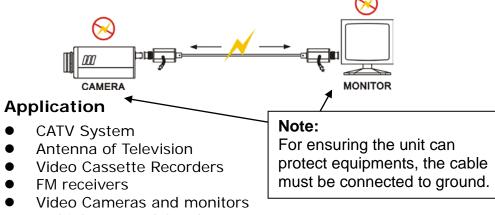

#### ITEM NO: SP001VP

Application for protects equipment from high voltage surges such as lightning strikes. UL grounding requirements for coaxial cable offer protection from hazardous voltages that may occur on the shielding. Because of the physical length of ground wires, UL grounding systems may appear as an open circuit to lightning caused, high frequency surges and provide no protection from these surges getting into a home and destroying CATV converters, TV sets, VCR, Camera etc.

#### Features:

- Performs a different function than grounding requirements.
- Protects equipment from high voltage surges from nearby lightning strikes.
- Two stage protection: 130V, AC/DC 12V
- Wide range of applications: CCTV system, Antenna of Television, satellite receivers, FM receivers, video camera, monitors, multiplexers & Quad processor, VCR, etc.