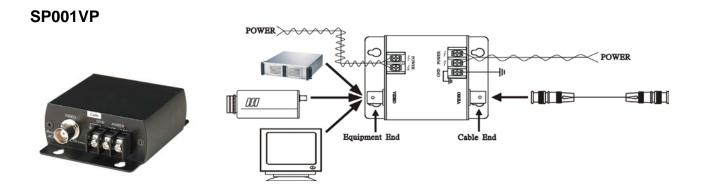

#### ITEM NO: SP001VP

Application for protects equipment from high voltage surges such as lightning strikes. UL grounding requirements for coaxial cable offer protection from hazardous voltages that may occur on the shielding. Because of the physical length of ground wires, UL grounding systems may appear as an open circuit to lightning caused, high frequency surges and provide no protection from these surges getting into a home and destroying CATV converters, TV sets, VCR, Camera etc.

#### Features:

- Performs a different function than grounding requirements.
- Protects equipment from high voltage surges from nearby lightning strikes.
- Two stage protection: 130V, AC/DC 12V
- Wide range of applications: CCTV system, Antenna of Television, satellite receivers, FM receivers, video camera, monitors, multiplexers & Quad processor, VCR, etc.

## SP001VP Video & Power Surge Protection

- 3 pin terminal + BNC female to 4 pin terminal + BNC female.
- Two stage protection, AC/DC 130V, AC/DC12V
- Max power input AC 40V(MAX), DC 56V(MAX).
- Max current up to 2Amp.

### **Installation View:**

Multiplexers and Quad Processor