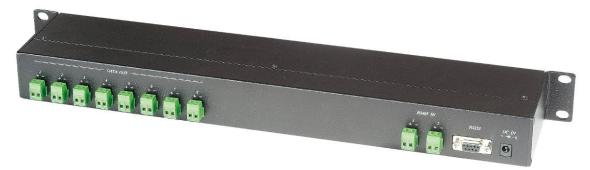

# RS008 RS485 Distributor 1 Input 8 Output In 1U Rack Mounting Panel

Identical to RS004, but 8 output.