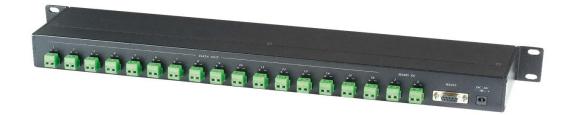

## RS016 RS485 Distributor 1 Input 16 Output In 1U Rack Mounting Panel

• Identical to RS004, but 16 output.

Specification:

| Specification:                          |                                                                                       |                 |                 |
|-----------------------------------------|---------------------------------------------------------------------------------------|-----------------|-----------------|
| ITEM NO.                                | RS004                                                                                 | RS008           | RS016           |
| Data Input                              | RS232 / RS485 (DB9x1, 2 pin terminal block)                                           |                 |                 |
| Data Output Port (2 pin terminal block) | 4 Port                                                                                | 8 Port          | 16 Port         |
| Transmission Distance                   | 1.2km                                                                                 |                 |                 |
| Data Output Signal                      | RS485                                                                                 |                 |                 |
| Power Supply                            | 12 VDC 500mA                                                                          |                 |                 |
| Power Consumption                       | 350mA                                                                                 |                 |                 |
| Temperature                             | Operation: $0 \sim 55^{\circ}$ , Storage: $-20 \sim 70^{\circ}$ , Humidity: up to 95% |                 |                 |
| Material                                | Metal Black                                                                           |                 |                 |
| Dimension W x H x D mm                  | 133X76X44                                                                             | 483x100X44 (1U) | 483x100X44 (1U) |
| Weight g                                | 425                                                                                   | 1100            | 1160            |