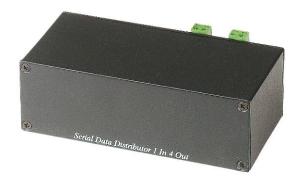

# RS004 RS485 Distributor 1 Input 4 Output

- Input option: 1 x RS232, 2 x RS485 (3 input can be "stand by" status at the same time, but only one controller will be activated at once)
- Output: 4xRS485, each channel connection range up to 1200 meters by twisted pair cable.
- Built in surge protection at each channel.
- Ability to cascade connection to other units RS004/RS008/RS016.
- The application gives serial data back on 4 outputs at the same time, to provide perfect configurations.
- Power supply included.