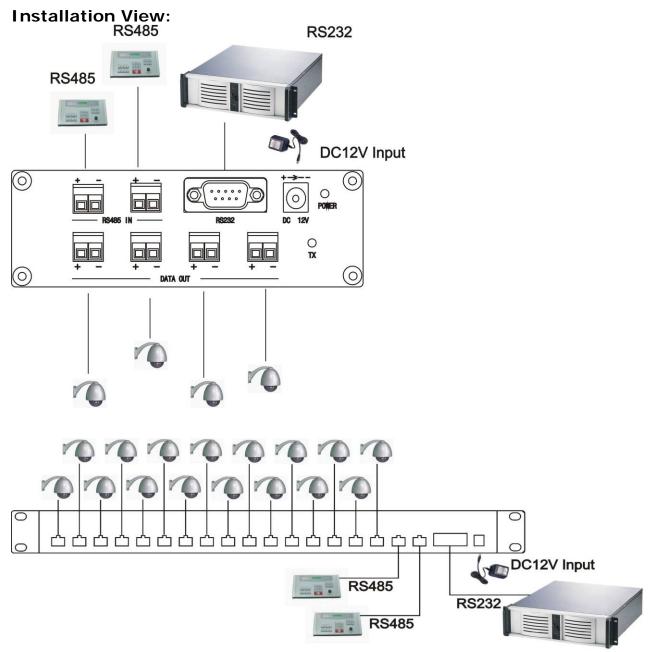

### ITEM NO.: RS004, RS008, RS016

RS004, RS008, RS016 are serial data distributor and similar to a repeaters, gives serial data back on 4/8/16 outputs at the same time, allowing perfect configurations. The transmission in RS485 and takes places at the same time on all 4/8/16 outputs. The receiving mode of the input can be selected in RS485 or RS232.

# RS004 RS485 Distributor 1 Input 4 Output

- Input option: 1 x RS232, 2 x RS485 (3 input can be "stand by" status at the same time, but only one controller will be activated at once)
- Output: 4xRS485, each channel connection range up to 1200 meters by twisted pair cable.
- Built in surge protection at each channel.
- Ability to cascade connection to other units RS004/RS008/RS016.
- The application gives serial data back on 4 outputs at the same time, to provide perfect configurations.
- Power supply included.

# RS008 RS485 Distributor 1 Input 8 Output In 1U Rack Mounting Panel

Identical to RS004, but 8 output.

## RS016 RS485 Distributor 1 Input 16 Output In 1U Rack Mounting Panel

• Identical to RS004, but 16 output.

Specification:

| Specification:                          |                                                                                       |                 |                 |
|-----------------------------------------|---------------------------------------------------------------------------------------|-----------------|-----------------|
| ITEM NO.                                | RS004                                                                                 | RS008           | RS016           |
| Data Input                              | RS232 / RS485 (DB9x1, 2 pin terminal block)                                           |                 |                 |
| Data Output Port (2 pin terminal block) | 4 Port                                                                                | 8 Port          | 16 Port         |
| Transmission Distance                   | 1.2km                                                                                 |                 |                 |
| Data Output Signal                      | RS485                                                                                 |                 |                 |
| Power Supply                            | 12 VDC 500mA                                                                          |                 |                 |
| Power Consumption                       | 350mA                                                                                 |                 |                 |
| Temperature                             | Operation: $0 \sim 55^{\circ}$ , Storage: $-20 \sim 70^{\circ}$ , Humidity: up to 95% |                 |                 |
| Material                                | Metal Black                                                                           |                 |                 |
| Dimension W x H x D mm                  | 133X76X44                                                                             | 483x100X44 (1U) | 483x100X44 (1U) |
| Weight g                                | 425                                                                                   | 1100            | 1160            |