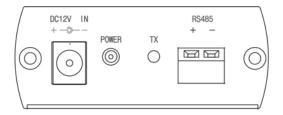

### **Panel View:**

Note: When using RS001R the responding RS-485 device must wait for the auto transmit enable to revert back to the receive state. If the responding RS-485 device transmits a packet back less than one byte time after the end of the packet, then there is possibility of a data collision on the RS-485 interface.