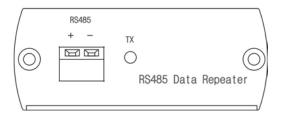

### **Panel View:**

Note: When using RS001R the responding RS-485 device must wait for the auto transmit enable to revert back to the receive state. If the responding RS-485 device transmits a packet back less than one byte time after the end of the packet, then there is possibility of a data collision on the RS-485 interface.