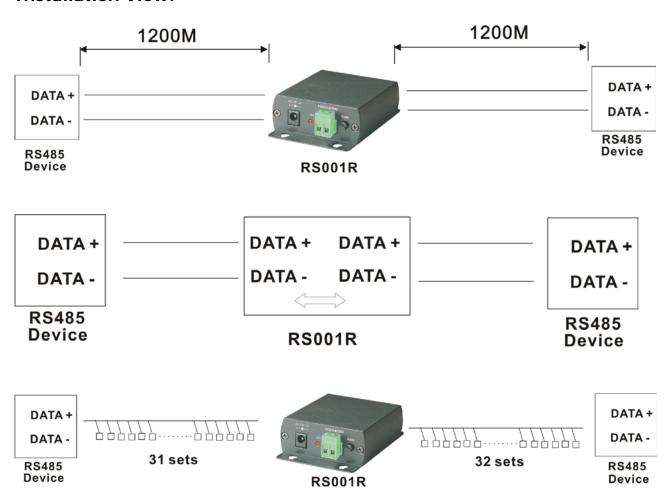

#### Installation View:

## **RS485 Data Repeater**

ITEM NO.: RS001R

The RS001R is designed to extend the RS485 beyond the 1200 meters limitation, or whenever there is a need to "boost" the RS485 signal. It could works 32 multi-drop RS-485 LAN configuration. In a half-duplex multi-drop environment all RS-485 nodes share the same data lines. A single pair of data lines act as both transmit and receive wires.