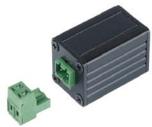

# **USB TO RS485 CONVERTER**

ITEM NO.: RS003, RS0031

The RS003 USB Converter provides an easy solution for adding new or additional Com Ports to Windows or Macintosh computers through their USB ports. The RS-485 connection is 2- pin terminal connector. The unit is powered from the USB connection, so no external power supply is necessary.

#### **RS003I USB to RS485 Converter Isolation**

Identical same as RS003, but built in 3KV isolation protection.

## Specification:

| ITEM NO.                | RS003                                                     | RS003I             |
|-------------------------|-----------------------------------------------------------|--------------------|
| Input                   | USB 2.0                                                   |                    |
| Output                  | RS485                                                     |                    |
| Input/Output interface  | USB B Type x 1 , 2 pint terminal x 1                      |                    |
| Power Consumption       | 10mA (max) from the USB connector                         |                    |
| Transmission Distance   | 1.2km                                                     |                    |
| Temperature             | Operation: 0 ~ 55℃, Storage: -20~70℃, Humidity: up to 95% |                    |
| Dimensions W x H x D mm | 54.6*25.4*25.4                                            | 67.5 x 25.4 x 25.4 |
| Weight g                | 45                                                        | 60                 |