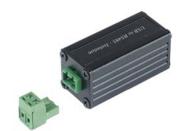

# **USB TO RS485 CONVERTER**

ITEM NO.: RS003, RS0031

The RS003 USB Converter provides an easy solution for adding new or additional Com Ports to Windows or Macintosh computers through their USB ports. The RS-485 connection is 2- pin terminal connector. The unit is powered from the USB connection, so no external power supply is necessary.

### Features: RS003 USB to RS485 Converter Isolation

- USB to RS485 interface converter.
- Two wire, differential signals, half duplex.
- Non power operation.
- Auto switching baud rate, speed up to 115,200 baud over a distance 1200 meters.
- 32 units connected together in RS-485 multi drop installations.
- USB 2.0 Compliant
- Powered by PC
- Connect/Disconnect Without Reboot
- Windows 98, ME, XP & 2000 Compatible
- MAC OS 8.6 to 9.2 Compatible
- Software Drivers Included

## Specification:

| ITEM NO.                | RS003                                                     | RS003I             |
|-------------------------|-----------------------------------------------------------|--------------------|
| Input                   | USB 2.0                                                   |                    |
| Output                  | RS485                                                     |                    |
| Input/Output interface  | USB B Type x 1 , 2 pint terminal x 1                      |                    |
| Power Consumption       | 10mA (max) from the USB connector                         |                    |
| Transmission Distance   | 1.2km                                                     |                    |
| Temperature             | Operation: 0 ~ 55℃, Storage: -20~70℃, Humidity: up to 95% |                    |
| Dimensions W x H x D mm | 54.6*25.4*25.4                                            | 67.5 x 25.4 x 25.4 |
| Weight g                | 45                                                        | 60                 |