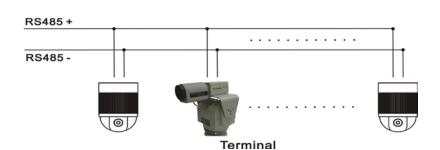

uters through their USB ports. The RS-485 connection is 2- pin terminal connector. The unit is powered from the USB connection, so no external power supply is necessary.

### Features: RS003 USB to RS485 Converter Isolation

- USB to RS485 interface converter.
- Two wire, differential signals, half duplex.
- Non power operation.
- Auto switching baud rate, speed up to 115,200 baud over a distance 1200 meters.
- 32 units connected together in RS-485 multi drop installations.
- USB 2.0 Compliant
- Powered by PC
- Connect/Disconnect Without Reboot
- Windows 98, ME, XP & 2000 Compatible
- MAC OS 8.6 to 9.2 Compatible
- Software Drivers Included



#### **RS003I USB to RS485 Converter Isolation**

Identical same as RS003, but built in 3KV isolation protection.



## **Installation View:**







## Specification:

| ITEM NO.                | RS003                                                     | RS003I             |
|-------------------------|-----------------------------------------------------------|--------------------|
| Input                   | USB 2.0                                                   |                    |
| Output                  | RS485                                                     |                    |
| Input/Output interface  | USB B Type x 1 , 2 pint terminal x 1                      |                    |
| Power Consumption       | 10mA (max) from the USB connector                         |                    |
| Transmission Distance   | 1.2km                                                     |                    |
| Temperature