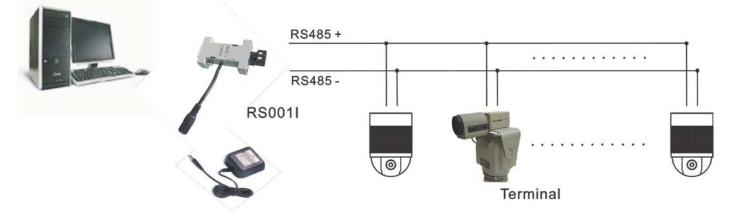

# **RS232 TO RS485 CONVERTER**

ITEM NO.: RS001I



## Features : RS0011 RS232 to RS485 Converter-Isolation

- DB9 female connector for RS232 to 2 wires Terminal Block for RS485.
- Two wire, differential signals, half duplex.
- Auto switching baud rate, speed up to 115,200 baud over a distance 1200 meters.
- 32 units connected together in RS-485 multi drop operation.
- Built in 3KV isolation protection.
- Power Adapter Included.

#### **Installation View:**



## Specification:

| ITEM NO.              |    | RS001I                                                                                   |
|-----------------------|----|------------------------------------------------------------------------------------------|
| Input                 |    | RS232 (DB9)                                                                              |
| Output terminal       |    | RS485(Black)                                                                             |
| Power consumption     |    | 100mA (max)                                                                              |
| Transmission distance |    | 1200 meters                                                                              |
| Power Adapter         |    | DC5V 1A