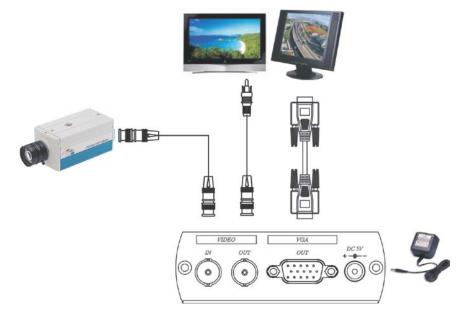

ESS CONTRAST SATURATION HUE SHARPNESS RESOLUTION

#### **Features Menu:**

BRIGHTNESS CONTRAST SATURATION HUE SHARPNESS

Button Function: 

◆ Select feature setup for decrease / increase, press MENU for next function

1

### RESOLUTION

Press\_▶ to select resolution.

640X480,

800x600,

1024x768

1280x1024

After setup, press Exit will be auto save and turn off OSD mode.

### Remark:

- 1. If there is no any adjustment under OSD mode, OSD will auto turn off after 20 seconds.
- 2. OSD function only display on VGA output mode.
- 3. Initialize factory default value.: Unplug the power adaptor, then press Exit button and plug the power adaptor.

NOTE: Wrong Resolution setting will cause the picture not display, please initialize factory default value.

## View of Connection and Installation:



### **Panel View:**



# Specification:

| ITEM NO.          |    | AD001H                                                          |
|-------------------|----|-----------------------------------------------------------------|
| I I EIVI INO.     |    | AD001H                                                          |
| Input Signal      |    | BNC <sup>,</sup> 75Ω <sup>,</sup> 1 Vp-p                        |
| Output Signal     |    | VGA: 0.7 Vp-p RGB, 15 pin D female connector                    |
|                   |    | BNC -, 75Ω -, 1 Vp-p                                            |
| Power Consumption |    | 800mA (Max.)                                                    |
| Power Supply      |    | DC5V 1Amp Regulated Power Supply                                |
| Temperature