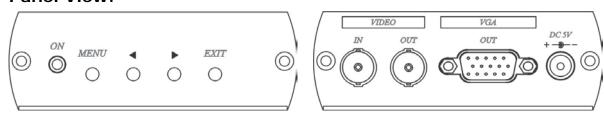

### **Panel View:**

## **Operation Controls and Function:**

Button Function: MENU: OSD ON EXIT: OSD OFF

◆ Decrease / increase