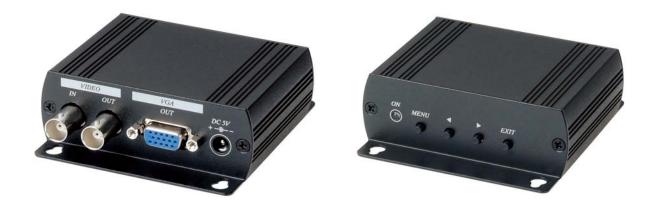

# Hi Resolution Video to VGA Converter

# ITEM NO.: AD001H Hi Resolution Video to VGA Converter with BNC loop out

#### Features:

- Special designed for computer VGA monitor, LCD color monitor.
- Dual output: DB15 x 1 for VGA monitor and BNC x 1 for TV monitor.
- Support NTSC, PAL video system.
- Input video system 50 to 60Hz frame rate detection (NTSC/PAL).
- The DEINTERLACED and Scan rate conversion output mode: 640x 480, 800x600, 1024 x 768, up to 1280x1024@60Hz.
- On screen display function: Brightness, Contrast, Saturation, Hue, Sharpness, Resolution.
- Built in ESD protection.
- Any adjustment will be auto memory.
- Easy operation.
- Built in video auto gain control for good quality picture.
- Power Supply Included.