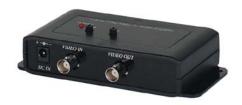

## Coaxial Cabling: Video Distributor & Video Amplifier Series

ITEM NO.: CA101

CA101 amplifier is designed for long- range video transmission up to 1000 meters over RG59 coaxial cable. They are suitable for far distance, different floor in a building or different electrical field.

## CA101 1 Input 1 Output Video Amplifier

- Wide bandwidth, video gain compensation amplification.
- Video and Audio level adjustment. (CA101A)
- HF compensation.
- 10dB adjustable image gain.
- Sharpness and Brightness adjustment.
- Transmission range: 1000 meters (RG59 coaxial cable)
- Red LED: power on/off.
- It can be connected video camera, multiplexer, VCR, DVR...etc.
- Power supply included.