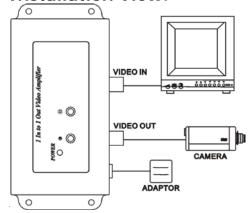

## Coaxial Cabling: Video Distributor & Video Amplifier Series

ITEM NO.: CA101



CA101 amplifier is designed for long- range video transmission up to 1000 meters over RG59 coaxial cable. They are suitable for far distance, different floor in a building or different electrical field.

## CA101 1 Input 1 Output Video Amplifier

- Wide bandwidth, video gain compensation amplification.
- Video and Audio level adjustment. (CA101A)
- HF compensation.
- 10dB adjustable image gain.
- Sharpness and Brightness adjustment.
- Transmission range: 1000 meters (RG59 coaxial cable)
- Red LED: power on/off.
- It can be connected video camera, multiplexer, VCR, DVR...etc.
- Power supply included.

## **Installation View:**



## **Troubleshooting:**

All transmission distances mentioned above are without connecting image processor (e.g. Quad, Multiplexer, DVR), the range would be reducin100-200meters upon different camera, cable, DVR...etc

- 1. When finish the installation, but no video signal, please checks Power LED and power source.
- 2. Video signal is not normal; please check "+" and "-" of cable.

Specifications:

| specifications.      |                                                               |
|----------------------|---------------------------------------------------------------|
| ITEM NO.             | CA101                                                         |
| Video Input / Output | BNC x 1                                                       |
| Video Input Level    | 0.8~1.2Vp-p, 7