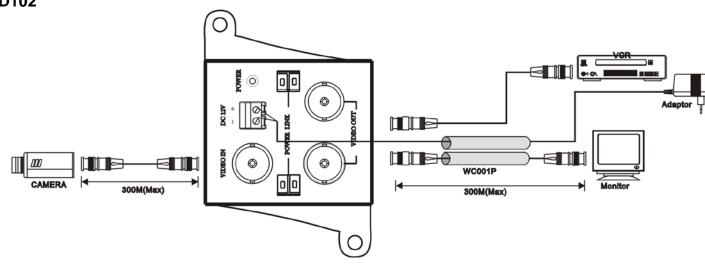

## Coaxial Cabling: Video Distributor & Video Amplifier Series

ITEM NO.: CD102



CD102 is video distributors with one or multi video input to multi output. They are suitable for far distance, different floor in a building or different electrical field.

### CD102 1 Input to 2 Output Video Distributor

#### Features:

- Red LED: power on/off.
- It can be connected video camera, multiplexer, VCR, DVR...etc.
- When using multi distributors, a jumper is needed to extend power. (Max of 8 per power adapter)
- Package includes a jumper and power adapter.

# Installation View: CD102



## Specifications:

| •                    |                                                               |
|----------------------|---------------------------------------------------------------|
| ITEM NO.             | CD102                                                         |
| Video Input Channel  | BNC x 1                                                       |
| Video Output Channel | BNC x 2                                                       |
| Video Input Level    | 0.8~1.2Vp-p, 75 Ohms                                          |
| Video Output Level   | 1Vp-p (Standard), 75 Ohms                                     |
| Video Bandwidth      | 10hz - 10MHz                                                  |
| Power Supply         | DC12V 500mA / AC24V