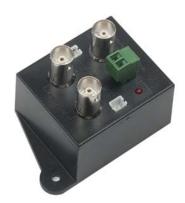

### CD102 1 Input to 2 Output Video Distributor

#### Features:

- Red LED: power on/off.
- It can be connected video camera, multiplexer, VCR, DVR...etc.
- When using multi distributors, a jumper is needed to extend power. (Max of 8 per power adapter)
- Package includes a jumper and power adapter.