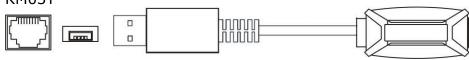

KM03 is USB Keyboard Mouse CAT5e Extender, designed for keyboard and mouse to be connected to a PC up to 600 meters over CAT5e UTP able. The connection come with USB interface, used in pairs and easy connection. Applications for classroom projector systems, boardroom systems, collaborative PC systems and medical information systems.

### KM03 Keyboard Mouse CAT5 Extender – USB Interface

- Extend USB Keyboard and mouse via one CAT5e UTP cable.
- External power required at remote side.
- Transmission range up to 600 meters.
- Built in LED indication.
- No external power adapter required under 30 meters.

# **Installation View:**



### **LED Indication:**

Power LED (Blue): Power ON /OFF

RJ45 LED: Green ON/OFF : Data Link

Orange ON/OFF: Normal/Abnormal status

### **Panel View:**

KM03T



#### KM03R





# **Troubleshooting:**

- 1. The connection wiring must connect power and CAT5e cable first, and then connect to your keyboard and mouse. Otherwise it may cause failed connection.
- 2. This product only works with keyboard and mouse, not able to compatible with any other USB devices.
- 3. Compatible with USB 1.1 specifications.

# **Specification:**

| ITEM NO.               | KM03T                                                                      | KM03R    |
|------------------------|----------------------------------------------------------------------------|----------|
| Input                  | USB keyboard/mouse                                                         |          |
| Distance               | 600 meters (Max.)