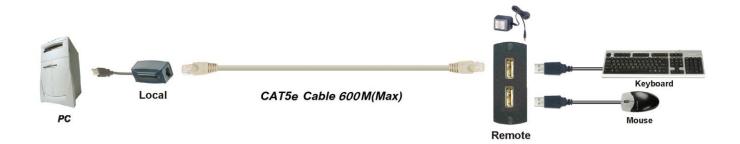

### ITEM NO.: KM03 USB Keyboard Mouse CAT5e Extender

KM03 is USB Keyboard Mouse CAT5e Extender, designed for keyboard and mouse to be connected to a PC up to 600 meters over CAT5e UTP able. The connection come with USB interface, used in pairs and easy connection. Applications for classroom projector systems, boardroom systems, collaborative PC systems and medical information systems.

### KM03 Keyboard Mouse CAT5 Extender – USB Interface

- Extend USB Keyboard and mouse via one CAT5e UTP cable.
- External power required at remote side.
- Transmission range up to 600 meters.
- Built in LED indication.
- No external power adapter required under 30 meters.

# **Installation View:**