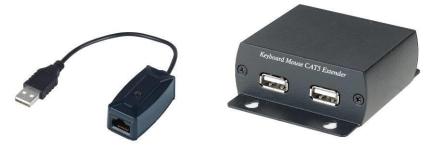

#### **KEYBOARD MOUSE CAT5e EXTENDER – USB Interface**

### ITEM NO.: KM03 USB Keyboard Mouse CAT5e Extender

KM03 is USB Keyboard Mouse CAT5e Extender, designed for keyboard and mouse to be connected to a PC up to 600 meters over CAT5e UTP able. The connection come with USB interface, used in pairs and easy connection. Applications for classroom projector systems, boardroom systems, collaborative PC systems and medical information systems.

### KM03 Keyboard Mouse CAT5 Extender – USB Interface

- Extend USB Keyboard and mouse via one CAT5e UTP cable.
- External power required at remote side.
- Transmission range up to 600 meters.
- Built in LED indication.
- No external power adapter required under 30 meters.