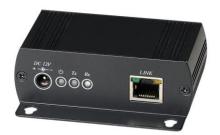

## **Panel View:**

### **LED Indication:**

GREEN Power on/off
BLUE IR signal receiving
RED IR signal emitting