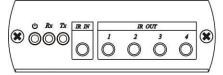

## **Panel View:**

### **LED Indication:**

GREEN Power on/off
BLUE IR signal receiving
RED IR signal emitting