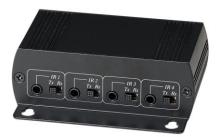

## **Panel View:**

#### IE01 IR CAT5 Extender

- Extend IR (infrared) control signal up to 1.2KM over one CAT5/5e/6 cable.
- IR receiver frequency range: 30Khz to 60Khz.
- Supports up to 4 outputs.
- Support Bi-directional application.
- External power adapter requested either at transmitter or receiver unit.
- Package include IR CAT5 Extender Kit, 1 x power adapter, 2 x IR emitter cable, 2 x IR receiver cable.
- Option model: IR-CT01 IR emitter cable.