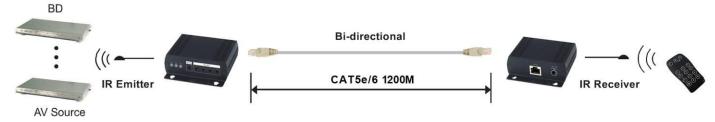

#### **Installation View:**

## **IR(Infrared) CAT5 Extender**

ITEM NO.: IE01

This extender kit allows you to add IR remote control for up to four A/V devices over a single Cat5e/6 cable. Devices can be controlled from up to 1200 meters away. The external power only requested at one side, either at sender or receiver side. 2 sets of IR emitter/receiver cable and one power adapter are included. Suitable for home theatre, lecture theatres, AV rooms, conference rooms, shop window and merchandising displays.

### **Transmission Range:**

Working distance up to 1.2KM.