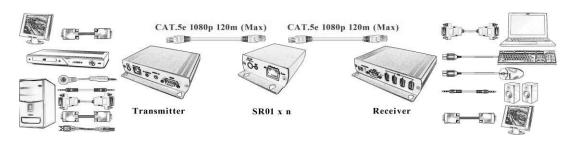

d be done by using multiple repeaters, eliminating the need for additional switches, hubs and expensive fiber installations.

## SR01 LAN/Signal Repeater

- Extend IP signal and data signal over CAT5E/CAT6 cable.
- Application as a LAN repeater, to extender IP signal over 100 meters.
- Application as a signal repeater, to work with UE02, VKM03, HE03, HKM01, HKM01E, model to extend USB, VGA+USB, HDMI+USB signal over 120 meters.
- A long range extension could be done by using multiple repeaters.
- Support 10/100/1000 BASE-T transmission rate.
- Built in LED status indication.
- External power required.
- Plug and play for easy installation.

### **Installation View:**

### **LAN Repeater Application:**



#### Work with UE02 USB CAT5 Extender:



#### Work with VKM03 VGA&USB CAT5 Extender:



### **Panel View:**



## **Checking installation:**

- 1. From UE02, VKM03 connect cable to input of SR01, and then plug the power to check the LED status. LED blinking for signal link.
- 2. Connect cable to output of SR01 to the extension equipment that the activity LED is blinking for normal data transmission.
- 3. SR01 no direction, either RJ45 could be input/output.
- 4. SR01 as a LAN Repeater, the linking speed could be auto detection, different speed at both end of equipments could be transmission.

# **Linking Cable:**

Use CAT.5e UTP/STP or CAT.6 UTP cable (EIA/TIA 568B)

# **LED Indication:**

LED(Green): ON/OFF → Power

RJ45(Yellow) : ON  $\rightarrow$  1000Base-T Link OK

FLASH → Activity

RJ45(Green): ON  $\rightarrow$  10/100Base-T Link OK

FLASH → Activity

## **Specificat