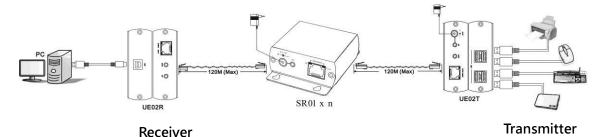

ditional 120meters. A long range extension could be done by using multiple repeaters, eliminating the need for additional switches, hubs and expensive fiber installations.

## SR01 LAN/Signal Repeater

- Extend IP signal and data signal over CAT5E/CAT6 cable.
- Application as a LAN repeater, to extender IP signal over 100 meters.
- Application as a signal repeater, to work with UE02, VKM03, HE03, HKM01, HKM01E, model to extend USB, VGA+USB, HDMI+USB signal over 120 meters.
- A long range extension could be done by using multiple repeaters.
- Support 10/100/1000 BASE-T transmission rate.
- Built in LED status indication.
- External power required.
- Plug and play for easy installation.

### **Installation View:**

### **LAN Repeater Application:**



#### Work with UE02 USB CAT5 Extender:



#### Work with VKM03 VGA&USB CAT5 Extender:



### **Panel View:**



## **Checking installation:**

- 1. From UE02, VKM03 connect cable to input of SR01, and then plug the power to check the LED status. LED blinking for signal link.
- 2. Connect cable to output of SR01 to the extension equipment that the activity LED is blinking for normal data transmission.
- 3. SR01 no direction, either RJ45 could be input/output.
- 4. SR01 as a LAN Repeater, the linking speed could be auto detection, different speed at both end of equipments could be transmission.

# **Linking Cable:**

Use CAT.5e UTP/STP or CAT.6 UTP cable (EIA/TIA 568B)

# **LED Indication:**

LED(Green): ON/OFF → Power

RJ45(Yellow) : ON  $\rightarrow$  1000Base-T Link OK

FLASH → Activity

RJ45(Green): ON  $\rightarrow$  10/100Ba