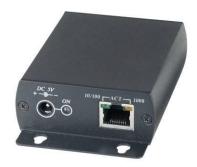

### **Panel View:**

# **LED Indication:**

LED(Green): ON/OFF → Power

RJ45(Yellow) : ON  $\rightarrow$  1000Base-T Link OK

FLASH → Activity

RJ45(Green): ON  $\rightarrow$  10/100Base-T Link OK

FLASH → Activity