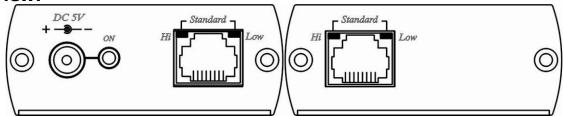

iple repeaters, eliminating the need for additional switches, hubs and expensive fiber installations.

## SR01 LAN/Signal Repeater

- Extend IP signal and data signal over CAT5E/CAT6 cable.
- Application as a LAN repeater, to extender IP signal over 100 meters.
- Application as a signal repeater, to work with UE02, VKM03, HE03, HKM01, HKM01E, model to extend USB, VGA+USB, HDMI+USB signal over 120 meters.
- A long range extension could be done by using multiple repeaters.
- Support 10/100/1000 BASE-T transmission rate.
- Built in LED status indication.
- External power required.
- Plug and play for easy installation.

### **Installation View:**

### **LAN Repeater Application:**



#### Work with UE02 USB CAT5 Extender:



#### Work with VKM03 VGA&USB CAT5 Extender:



### **Panel View:**



## **Checking installation:**

- 1. From UE02, VKM03 connect cable to input of SR01, and then plug the power to check the LED status. LED blinking for signal link.
- 2. Connect cable to output of SR01 to the extension equipment that the activity LED is blinking for normal data transmission.
- 3. SR01 no direction, either RJ45 could be input/output.
- 4. SR01 as a LAN Repeater, the linking speed could be auto detection, different speed at both end of equipments could be transmission.

# **Linking Cable:**

Use CAT.5e UTP/STP or CAT.6 UTP cable (EIA/TIA 568B)

# **LED Indication:**

LED(Green): ON/OFF → Power

RJ45(Yellow) : ON  $\rightarrow$  1000Base-T Link OK

FLASH → Activity

RJ45(Green): ON  $\rightarrow$  10/100Base-T Link OK

FLASH → Activity

## **Specification:**

| ITEM NO.