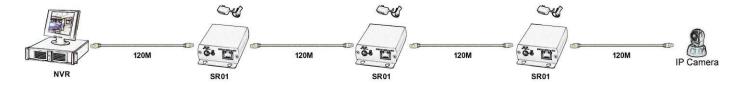

gn for LAN/ data signal repeater for an additional 120meters. A long range extension could be done by using multiple repeaters, eliminating the need for additional switches, hubs and expensive fiber installations.

## SR01 LAN/Signal Repeater

- Extend IP signal and data signal over CAT5E/CAT6 cable.
- Application as a LAN repeater, to extender IP signal over 100 meters.
- Application as a signal repeater, to work with UE02, VKM03, HE03, HKM01, HKM01E, model to extend USB, VGA+USB, HDMI+USB signal over 120 meters.
- A long range extension could be done by using multiple repeaters.
- Support 10/100/1000 BASE-T transmission rate.
- Built in LED status indication.
- External power required.
- Plug and play for easy installation.

### **Installation View:**

### **LAN Repeater Application:**



#### Work with UE02 USB CAT5 Extender:



#### Work with VKM03 VGA&USB CAT5 Extender:



### **Panel View:**



## **Checking installation:**

- 1. From UE02, VKM03 connect cable to input of SR01, and then plug the power to check the LED status. LED blinking for signal link.
- 2. Connect cable to output of SR01 to the extension equipment that the activity LED is blinking for normal data transmission.
- 3. SR01 no direction, either RJ45 could be input/output.
- 4. SR01 as a LAN Repeater, the linking speed could be auto detection, different speed at both end of equipments could be transmission.

# **Linking Cable:**

Use CAT.5e UTP/STP or CAT.6 UTP cable (EIA/TIA 568B)

# **LED Indication:**

LED(Green): ON/OFF → Power

RJ45(Yellow) : ON  $\rightarrow$  1000Base-T Link OK

FLASH → Activity