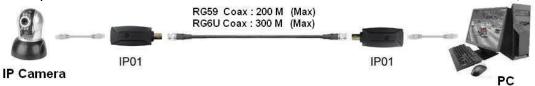

#### **IP01 IP Extender over Coax**

- Send IP camera signal over existing coaxial cable.
- Passive, no power required.
- Support 10/100 Mbps transmission rate.
- Transmission up to 300 meters over RG6 coaxial cable .
- Optional Model: IP01H Ethernet Switch with 4Port 10M + 1Port 10/100M

#### Transmission Speed and Distance:

Transmission distance, speed, depend on the quality of the coax cable used. Please refer to the following guidelines:

| Coax Cable | Link Speed   | Distance ( Max) |
|------------|--------------|-----------------|
| RG59       | 10Mbps       | 200M            |
| RG6U       | Auto 100Mbps | 150M            |
| RG6U       | 10Mbps       | 300M            |

## **Specification:**

| ITEM NO.          | IP01                              |
|-------------------|-----------------------------------|
| Network Input     | RJ45 x 1                          |
| Link Connector    | BNC x 1                           |
| Transmission Rate | 10/100Mbps                        |
| Distance          | RG59 Coax: 200M, RG6U: 300M (Max) |
| Dimensions mm     | 64 x 25 x 22                      |
| Weights g         | 25                                |