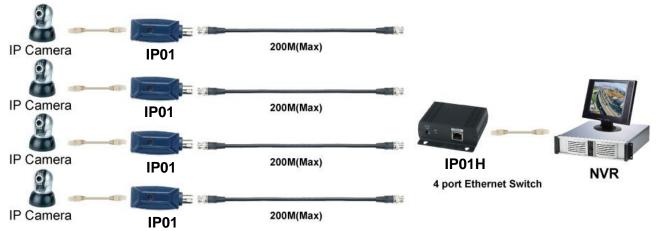

### ITEM NO.: IP01K (IP01 4 units + IP01H 1 unit) IP01 : IP Extender over Coax IP01H : Ethernet Switch with 4 Port 10M + 1 Port 10/100M

IP01 is a low cost and easy, speedy solution to allow you use existing coax cable to send IP camera signal. Used in pairs with your RG59/6U cable to exceed the IEEE 802.3 10/100BaseT specification. The working range could up to 300 meters at 10Mbps speed.

IP01H 4 port Ethernet Switch is special design and built in 4 pieces IP01 (IP extender over coax) with BNC interface to send and extender TCP/IP signal over coaxial cable. Used in set with IP01 at IP camera side or any TCP/IP equipment, to send the IP signal up to 200 meters over your existing coax cable. 4 BNC port based on 10Mbps transmission speed, 1 port RJ45 to your NVR/computer based on 10/100M.

### **Installation View:**

Caution: IP01H unit with BNC male terminator at channel 2, 3, 4. Do not remove the terminator if you do not use these channels. Otherwise, it will cause this Switch not working.