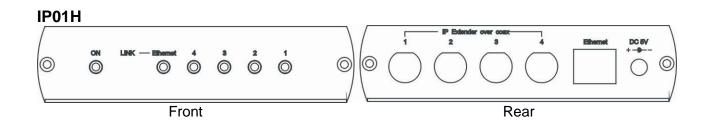

IP01H 4 port Ethernet Switch is special design and built in 4 pieces IP01 (IP extender over coax) with BNC interface to send and extender TCP/IP signal over coaxial cable. Used in set with IP01 at IP camera side or any TCP/IP equipment, to send the IP signal up to 200 meters over your existing coax cable. 4 BNC port based on 10Mbps transmission speed, 1 port RJ45 to your NVR/computer based on 10/100M.

| ITEM NO.              | IP01H             |
|-----------------------|-------------------|
| Speed                 | 10/100M           |
| Connector             | BNC x 4, RJ45 x 1 |
| Power Supply          | DC5V 1A           |
| Power Consumption     | 500mA             |
| Storage Temperature   | <b>-30</b> ℃ ~70℃ |
| Operation Temperature | <b>-10</b> ℃ ~45℃ |
| Dimensions mm         | 125×122.2×30      |
| Weight g              | 375               |
| Material              | Metal Black       |
| Rohs (( FC C          | Rev. B            |