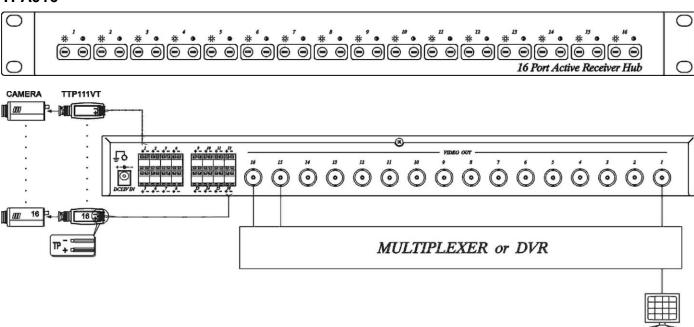

#### **Installation View:**

#### **TPA016**

# Please note "+", "-" of signal and cable, if confuse them, picture would be not clear or twisted.