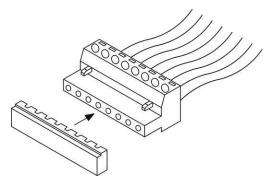

a multi video transceivers to be install onto one compact 19" wide 1U panel, Panels can reside in the same rack as other equipment, such as switchers, multiplexers, DVR, video conferencing equipment, etc. They are perfect for larger CCTV installations and ideal for security monitoring stations.

## **TPA016** 16 Port Active Receiver Hub In 1U Rack Mounting Panel

- Built in 16 port TTA111VR active receivers in 1U 19" rack mounting panel.
- Easy setting with 2 adjustments for color gain and brightness.
- Built in a highly balanced mode of video transmission for extra interference immunity.
- Built in transient protection and ground lifting.



#### **Installation View:**

#### **TPA016**



# Please note "+", "-" of signal and cable, if confuse them, picture would be not clear or twisted.



## # Removable Terminal Block For Easy Installation

# **Specification:**

| ITEM NO.          | TPA016                                                                              |
|-------------------|-------------------------------------------------------------------------------------|
| Video Input Port  | 8 pin removable terminal block x 4                                                  |
| Video Output Port | BNC x 16 (1 Vp-p · 75 Ohm)                                                          |
| (BNC Connector)   |                                                                                     |
| Recommend Cable   | CAT5 UTP cable (24 AWG)                                                             |
| Power Consumption | 380mA