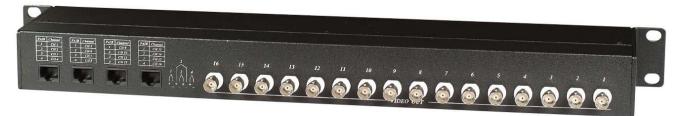

### 19" 1U Rack Mounting 16 Port Passive Video Transceivers Hub

ITEM NO.: TPP016-RJ45

TPP016-RJ45 is a multi video transceivers to be install onto one compact 19" wide 1U panel, Panels can reside in the same rack as other equipment, such as switchers, multiplexers, DVR, video conferencing equipment, etc. They are perfect for larger CCTV installations and ideal for security monitoring stations.

# TPP016-RJ45 16 Port Passive Transceiver Hub In 1U Rack Mounting Panel Features:

- Built in 16 port passive transceivers in 1U 19" rack mounting panel.
- 4 x RJ45 connector for 16 channel video input.
- As a rack mounting passive transmitter hub, use with TTA111AVR/ TTA111VR receiver at distance up to 1000 meters.
- Passive, no power required.
- Built in a highly balanced mode of video transmission for extra interference immunity.
- Use with TTP414V or use with TTP111VPD-RJ45+TDP016 for a professional RJ45 cabling solution.

#### TPP016-RJ45