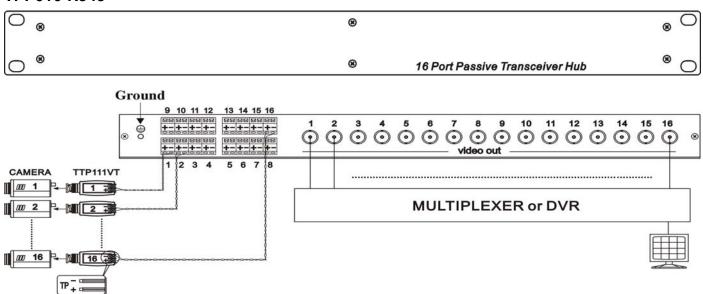

### **Installation View:**

#### TPP016-RJ45

# TPP016-RJ45 16 Port Passive Transceiver Hub In 1U Rack Mounting Panel Features:

- Built in 16 port passive transceivers in 1U 19" rack mounting panel.
- 4 x RJ45 connector for 16 channel video input.
- As a rack mounting passive transmitter hub, use with TTA111AVR/ TTA111VR receiver at distance up to 1000 meters.
- Passive, no power required.
- Built in a highly balanced mode of video transmission for extra interference immunity.
- Use with TTP414V or use with TTP111VPD-RJ45+TDP016 for a professional RJ45 cabling solution.