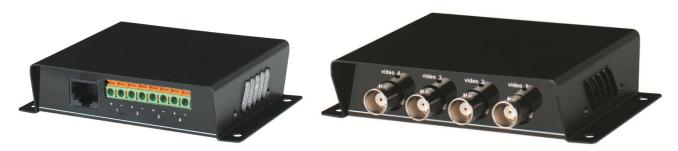

#### ITEM NO.: TTP414V 4 Channel Video Transceiver

## **Features:**

- Transmit a full color video signal up to 300 meters.
- Using 4 pairs CAT5 cable to transmit/receive 4 sets of video signals
- Choice of RJ45 or push pin terminal inputs/outputs.
- Distance Up to 1Km when used with an active receiver such as TTA111VH, TTA111VHA, TTA111VRA, TTA111AVR, TTA414VRA, TPA008A, TPA016A.
- Passive, no power required.
- Eliminate coaxial cable.
- Up to multi TTP111XX, can work with 1U rack mounting multi channel receiver panel TPP016, TPA008, and TPA016.