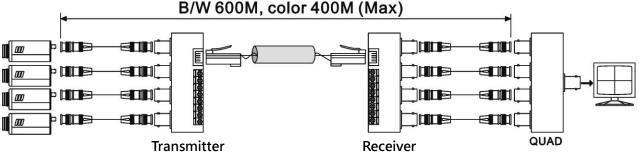

## **Installation View:**

## **Features:**

- Transmit a full color video signal up to 300 meters.
- Using 4 pairs CAT5 cable to transmit/receive 4 sets of video signals
- Choice of RJ45 or push pin terminal inputs/outputs.
- Distance Up to 1Km when used with an active receiver such as TTA111VH, TTA111VHA, TTA111VRA, TTA111AVR, TTA414VRA, TPA008A, TPA016A.
- Passive, no power required.
- Eliminate coaxial cable.
- Up to multi TTP111XX, can work with 1U rack mounting multi channel receiver panel TPP016, TPA008, and TPA016.