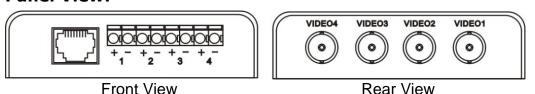

## **Panel View:**

**RJ-45 Jack Pin Define** 

|               | RJ - 45 Jack |       |          |
|---------------|--------------|-------|----------|
|               | PIN          | Color | Function |
|               | 1            | W-O   | Video1+  |
|               | 2            | 0     | Video1 - |
| JACK POSITION | 3            | W-G   | Video2+  |
|               | 4            | BL    | Video3 - |
|               | 5            | W-BL  | Video3 + |
|               | 6            | G     | Video2 - |
|               | 7            | W-BR  | Video4+  |
|               | 8            | BR    | Video 4- |